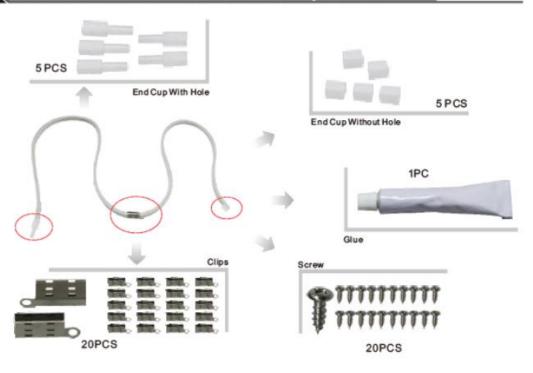

#### Neon Strip can be fitted in several ways

#### With various accessories available based per 5 metre

#### Accessories

How to Install Neon Strip using aluminium clips

End cap with hole

End cap with no hole

Aluminium clip