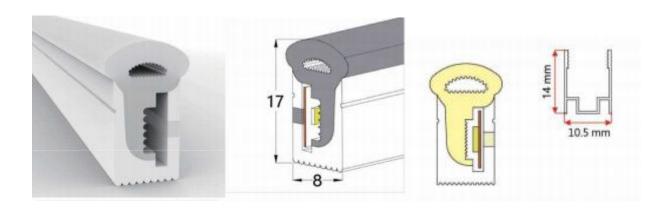

# LED Neon Flex Tube Series LM2835-120D-8MM-CCT-NEON TUBE-8\*17 Product Feature

- ◆120leds 2835 per meter,5meters per roll, rate power,10W/mete, luminous efficiency up to: 50lm/W ,500lm/w. Can be customized according to needed.
- ◆ Flexible, cuttable,back with 3M double-sided adhesive,can be installed in the concave convex surface,easy to install.
- ◆Led strip supports external light regulator type: 0/1-10V PWM Dali Dimmable inductive switch controller.
- Cutting unit is 100mm, 6 led chips can be used as a unit, cutting does not affect other parts. Normal length is 5 meters, other lengths also acceptable.
- ◆ Low power consumption, low fever, no glare, impact resistance, energy saving and environmental conservation.
- ◆ IP Protection≥IP65
- ◆ Life time(L70B50): 50000hour

### **Technical Parameters:**

| Mode                                   | LED<br>Q'ty/<br>M | Color tem | perature | CRI<br>(Ra) | Voltage<br>(VDC) | Current<br>(A/m) | Rate<br>Power<br>(W) | Rate<br>Lumen<br>(Lm/m) | FPC<br>Width |
|----------------------------------------|-------------------|-----------|----------|-------------|------------------|------------------|----------------------|-------------------------|--------------|
| LM2835-120D-8MM-CCT-<br>NEON TUBE-8*17 | 120               | 3000К     | 6000К    | 80          | 24               | 0.42             | 10                   | 500                     | 8mm          |