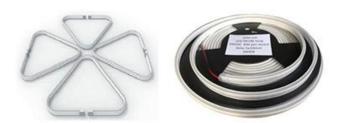

#### With various accessories available based per 5 metre

#### Accessories

How to Install Neon Strip using aluminium clips

End cap with hole

End cap with no hole

Aluminium clip