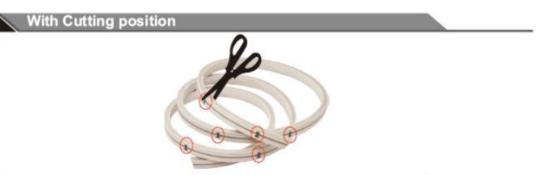

# LED Neon Flex Tube Series LM2835-120D-8MM-CCT-NEON TUBE-8\*17 Product Feature

- ◆120leds 2835 per meter,5meters per roll, rate power,10W/mete, luminous efficiency up to: 50lm/W ,500lm/w. Can be customized according to needed.
- ◆ Flexible, cuttable,back with 3M double-sided adhesive,can be installed in the concave convex surface,easy to install.
- ◆Led strip supports external light regulator type: 0/1-10V PWM Dali Dimmable inductive switch controller.
- Cutting unit is 100mm, 6 led chips can be used as a unit, cutting does not affect other parts. Normal length is 5 meters, other lengths also acceptable.
- ◆ Low power consumption, low fever, no glare, impact resistance, energy saving and environmental conservation.
- ◆ IP Protection≥IP65
- ◆ Life time(L70B50): 50000hour